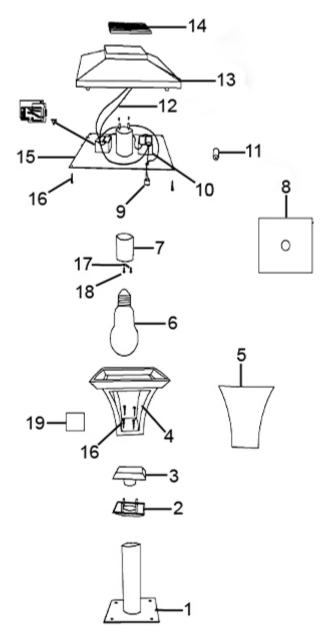

## Parts Information:

## Solar Powered LED Garden Lamp **Model No: GL60**

| Item | Part No. | Description         |
|------|----------|---------------------|
| 1    | GL60.01  | Base                |
| 2    | GL60.02  | Lower Connection    |
| 3    | GL60.03  | Upper Connection    |
| 4    | GL60.04  | Lampshade           |
| 5    | GL60.05  | Transparent Panel   |
| 6    | GL60.06  | Bulb                |
| 7    | GL60.07  | Bulb Socket         |
| 8    | GL60.08  | Reflective Sheeting |
| 9    | GL60.09  | Switch              |
| 10   | GL60.10  | Battery Box         |

| Item | Part No.    | Description                              |
|------|-------------|------------------------------------------|
| 11   | GL60.11     | Battery, Rechargeable AAA                |
| 12   | GL60.12     | Electric Wire                            |
| 13   | GL60.13     | Lampshade Cover                          |
| 14   | GL60.14     | Solar Panel                              |
| 15   | GL60.15     | Lampshade Bottom panel                   |
| 16   | CRM15.V5-20 | Rd Head S/T Screw M3 X 12                |
| 17   | GL60.17     | Connector                                |
| 18   | MSP36.S     | Machine Screw Pan Head Phillips M3 X 6mm |
| 19   | GL60.19     | Reflective Sheeting                      |